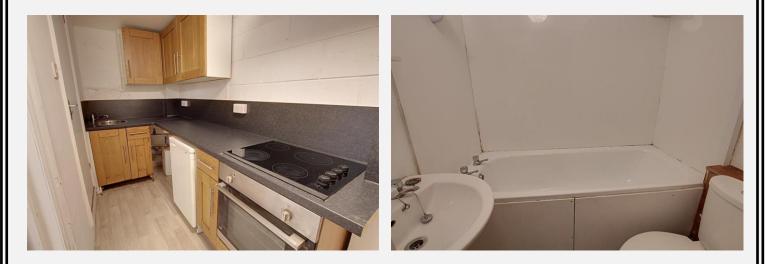

## Kitchen area

With a range of eye level and base units with work top space over, electric oven and space for washing machine and fridge freezer.

## Shower room

With white suite comprising low level w.c, hand basin, shower and extractor fan.